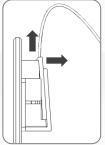

# **REMOVE LATERAL AURORA PANEL**

UNCLICK FIXATIONS. PULL AND PUSH TO THE LEFT. ROTATE AND PULL UP.