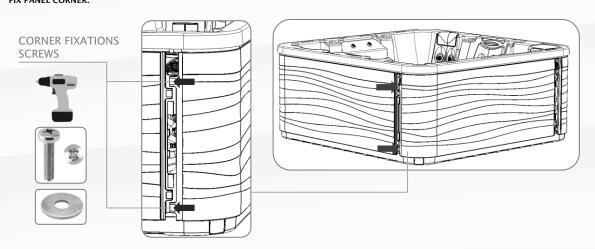

# $08.2 \\ \textbf{PUT AURORA LATERAL PANEL}. \ LOCATE \ LATERAL \ SUPPORTS \ HOOK \ ON \ STRUCTURAL \ SUPPORTS.$

FIX PANEL CORNER.

RECONNECT LEDS STRIPS

10 SCREW THE COVER SURE LOCK FASTENER. 4 grey panels.