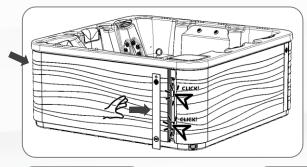

### STEPS IN THE REVERSE ORDER

PUT ISOLATION FOAM PANELS.

# $08.2 \\ \textbf{PUT AURORA LATERAL PANEL}. \ LOCATE \ LATERAL \ SUPPORTS \ HOOK \ ON \ STRUCTURAL \ SUPPORTS.$

FIX PANEL CORNER.

RECONNECT LEDS STRIPS

10 SCREW THE COVER SURE LOCK FASTENER. 4 grey panels.