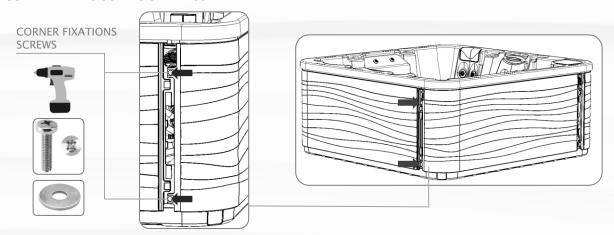

## **UNSCREW THE TWO SCREWS OF THE CORNER**

05

# **REMOVE LATERAL AURORA PANEL**

UNCLICK FIXATIONS. PULL AND PUSH TO THE LEFT. ROTATE AND PULL UP.