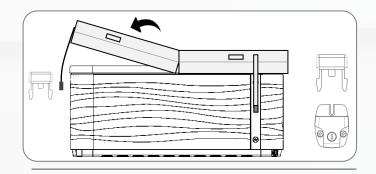

# **REMOVE LATERAL AURORA PANEL**

UNCLICK FIXATIONS. PULL AND PUSH TO THE LEFT. ROTATE AND PULL UP.