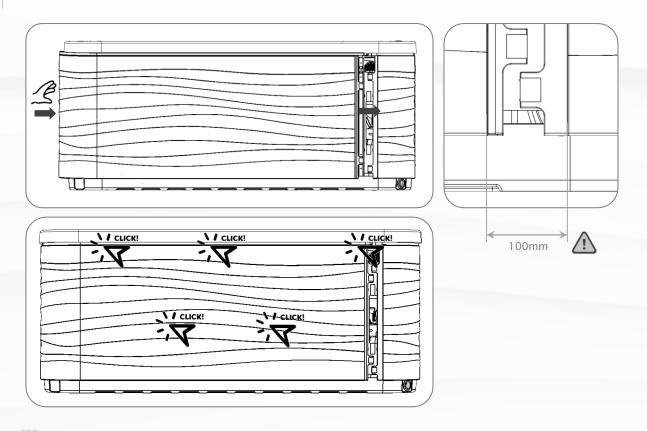

# $08.2 \\ \textbf{PUT AURORA LATERAL PANEL}. \ LOCATE \ LATERAL \ SUPPORTS \ HOOK \ ON \ STRUCTURAL \ SUPPORTS.$

FIX PANEL CORNER.

RECONNECT LEDS STRIPS

10 SCREW THE COVER SURE LOCK FASTENER. 4 grey panels.