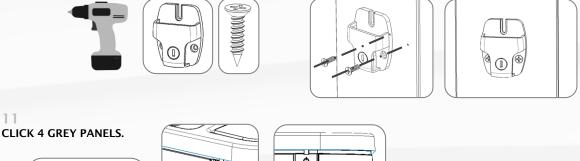

NEL FIND POWER LIGHT BUTTON







#### 02 REMOVE TWO GREY PANELS. UNICLIP TOUCH SWITCH.











LEDS STRIPS



#### 03

# FIND AND DISCONECT THE LEDS STRIPS CONNECTIONS.





04

## **UNSCREW THE TWO SCREWS OF THE CORNER**



05

# **REMOVE LATERAL AURORA PANEL**

UNCLICK FIXATIONS. PULL AND PUSH TO THE LEFT. ROTATE AND PULL UP.



## REMOVE ISOLATION FOAM PANELS. LOCTE THE CONTROL SYSTEM



07

#### **SPA INSTALLATION**

See "SM-USO/INS-PR" USER OPERATION & INSTALLATION MANUAL SPA FOR PRIVATE USE

08

### STEPS IN THE REVERSE ORDER

PUT ISOLATION FOAM PANELS.





# $08.2 \\ \textbf{PUT AURORA LATERAL PANEL}. \ LOCATE \ LATERAL \ SUPPORTS \ HOOK \ ON \ STRUCTURAL \ SUPPORTS.$







FIX PANEL CORNER.



RECONNECT LEDS STRIPS





10 SCREW THE COVER SURE LOCK FASTENER. 4 grey panels.





12 SPA COVER AURORA



# **MAINTENANCE**



Wash the parts only with neutral soap and a soft cloth.

Avoid corrosive products.

Avoid abrasive utensils.

Avoid cutting utensils.

Do not use pressurized water under any circumstances.