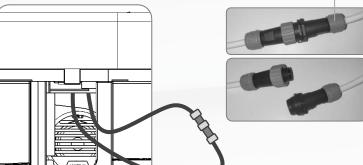

INSTALLATION MANUAL

GR0001 V1



# FIND ELECTRICAL CONNECTIONS AURORA PANEL FIND POWER LIGHT BUTTON







#### 02 REMOVE TWO GREY PANELS. UNICLIP TOUCH SWITCH.











LEDS STRIPS



#### 03

# FIND AND DISCONECT THE LEDS STRIPS CONNECTIONS.





04

## **UNSCREW THE TWO SCREWS OF THE CORNER**



05

# **REMOVE LATERAL AURORA PANEL**

UNCLICK FIXATIONS. PULL AND PUSH TO THE LEFT. ROTATE AND PULL UP.



## REMOVE ISOLATION FOAM PANELS. LOCTE THE CONTROL SYSTEM



07

#### **SPA INSTALLATION**

See "SM-USO/INS-PR" USER OPERATION & INSTALLATION MANUAL SPA FOR PRIVATE USE

08

### STEPS IN THE REVERSE ORDER

PUT ISOLATION FOAM PANELS.





# $08.2 \\ \textbf{PUT AURORA LATERAL PANEL}. \ LOCATE \ LATERAL \ SUPPORTS \ HOOK \ ON \ STRUCTURAL \ SUPPORTS.$







FIX PANEL CORNER.



RECONNECT LEDS STRIPS





10 SCREW THE COVER SURE LOCK FASTENER. 4 grey panels.





12 SPA COVER AURORA



# **MAINTENANCE**



Wash the parts only with neutral soap and a soft cloth.

Avoid corrosive products.

Avoid abrasive utensils.

Avoid cutting ute