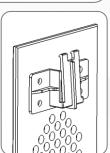

INSTALLATION MANUAL

GR0001 V1



# FIND ELECTRICAL CONNECTIONS AURORA PANEL FIND POWER LIGHT BUTTON







#### 02 REMOVE TWO GREY PANELS. UNICLIP TOUCH SWITCH.











LEDS STRIPS



#### 03

# FIND AND DISCONECT THE LEDS STRIPS CONNECTIONS.





04

## **UNSCREW THE TWO SCREWS OF THE CORNER**



05

# **REMOVE LATERAL AURORA PANEL**

UNCLICK FIXATIONS. PULL AND PUSH TO THE LEFT. ROTATE AND PULL UP.



## REMOVE ISOLATION FOAM PANELS. LOCTE THE CONTROL SYSTEM



07

#### **SPA INSTALLATION**

See "SM-USO/INS-PR" USER OPERATION & INSTALLATION MANUAL SPA FOR PRIVATE USE

08

### STEPS IN THE REVERSE ORDER

PUT ISOLATION FOAM PANELS.





# $08.2 \\ \textbf{PUT AURORA LATERAL PANEL}. \ LOCATE \ LATERAL \ SUPPORTS \ HOOK \ ON \ STRUCTURAL \ SUPPORTS.$







FIX PANEL CORNER.



RECONNECT LEDS STRIPS





10 SCREW THE COVER SURE LOCK FASTENER. 4 grey panels.





12 SPA COVER AURORA



# **MAINTENANCE**



Wash the parts only with neutral soap and a soft cloth.

Avoid co