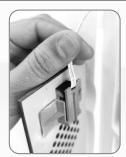

INSTALLATION MANUAL

GR0001 V1



# FIND ELECTRICAL CONNECTIONS AURORA PANEL FIND POWER LIGHT BUTTON







#### 02 REMOVE TWO GREY PANELS. UNICLIP TOUCH SWITCH.











LEDS STRIPS



#### 03

# FIND AND DISCONECT THE LEDS STRIPS CONNECTIONS.





04

## **UNSCREW THE TWO SCREWS OF THE CORNER**



05

# **REMOVE LATERAL AURORA PANEL**

UNCLICK FIXATIONS. PULL AND PUSH TO THE LEFT. ROTATE AND PULL UP.



## REMOVE ISOLATION FOAM PANELS. LOCTE THE CONTROL SYSTEM



07

#### **SPA INSTALLATION**

See "SM-USO/INS-PR" USER OPERATION & INSTALLATION MANUAL SPA FOR PRIVATE USE

08

### STEPS IN THE REVERSE ORDER

PUT ISOLATION FOAM PANELS.





# $08.2 \\ \textbf{PUT AURORA LATERAL PANEL}. \ LOCATE \ LATERAL \ SUPPORTS \ HOOK \ ON \ STRUCTURAL \ SUPPORTS.$







FIX PANEL CORNER.



RECONNECT LEDS STRIPS





10 SCREW THE COVER SURE LOCK FASTENER. 4 grey panels.





12 SPA COVER AURORA



# **MAINTENANCE**



Wash the parts only with neutral soap and a soft c