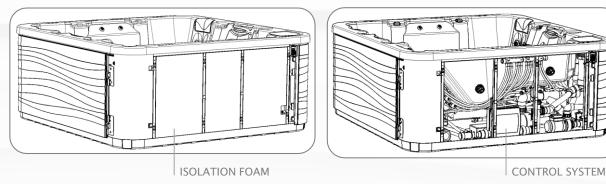

INSTALLATION MANUAL

GR0001 V1



# FIND ELECTRICAL CONNECTIONS AURORA PANEL FIND POWER LIGHT BUTTON







#### 02 REMOVE TWO GREY PANELS. UNICLIP TOUCH SWITCH.











LEDS STRIPS



#### 03

# FIND AND DISCONECT THE LEDS STRIPS CONNECTIONS.





04

## **UNSCREW THE TWO SCREWS OF THE CORNER**



05

# **REMOVE LATERAL AURORA PANEL**

UNCLICK FIXATIONS. PULL AND PUSH TO THE LEFT. ROTATE AND PULL UP.



## REMOVE ISOLATION FOAM PANELS. LOCTE THE CONTROL SYSTEM



07

#### **SPA INSTALLATION**

See "SM-USO/INS-PR" USER OPERATION & INSTALLATION MANUAL SPA FOR PRIVATE USE

08

### STEPS IN THE REVERSE ORDER

PUT ISOLATION FOAM PANELS.





# $08.2 \\ \textbf{PUT AURORA LATERAL PANEL}. \ LOCATE \ LATERAL \ SUPPORTS \ HOOK \ ON \ STRUCTURAL \ SUPPORTS.$







FIX PANEL CORNER.



RECONNECT LEDS STRIPS





10 SCREW THE COVER SURE LOCK FASTENER. 4 grey panels.





12 SPA COVER AURORA



# **MAINTENANCE**



Wash the parts only with neutral soap and a soft cloth.

Avoid corrosive products.

Avoid abrasive utensils.

Avoid cutting utensils.

Do not use pressurized water under any circumstances.