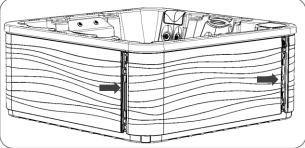

# **REMOVE LATERAL AURORA PANEL**

UNCLICK FIXATIONS. PULL AND PUSH TO THE LEFT. ROTATE AND PULL UP.