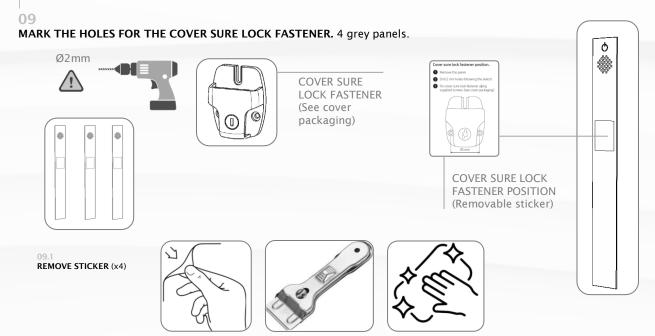

UAL

GR0001 V1



# FIND ELECTRICAL CONNECTIONS AURORA PANEL FIND POWER LIGHT BUTTON







#### 02 REMOVE TWO GREY PANELS. UNICLIP TOUCH SWITCH.











LEDS STRIPS



#### 03

# FIND AND DISCONECT THE LEDS STRIPS CONNECTIONS.





04

## **UNSCREW THE TWO SCREWS OF THE CORNER**



05

# **REMOVE LATERAL AURORA PANEL**

UNCLICK FIXATIONS. PULL AND PUSH TO THE LEFT. ROTATE AND PULL UP.



## REMOVE ISOLATION FOAM PANELS. LOCTE THE CONTROL SYSTEM



07

#### **SPA INSTALLATION**

See "SM-USO/INS-PR" USER OPERATION & INSTALLATION MANUAL SPA FOR PRIVATE USE

08

### STEPS IN THE REVERSE ORDER

PUT ISOLATION FOAM PANELS.





# $08.2 \\ \textbf{PUT AURORA LATERAL PANEL}. \ LOCATE \ LATERAL \ SUPPORTS \ HOOK \ ON \ STRUCTURAL \ SUPPORTS.$







FIX PANEL CORNER.



RECONNECT LEDS STRIPS





10 SCREW THE COVER SURE LOCK FASTENER. 4 grey panels.





12 SPA COVER AURORA



# **MAINTENANCE**



Wash the parts only with neutral soap and a soft cloth.

Avoid corrosive products.

Avoid abrasive utensils.

Avoid cutting utensils.

Do not use pressurized water under any circumstances.