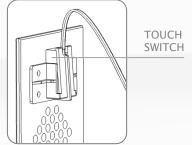

INSTALLATION MANUAL

GR0001 V1



# FIND ELECTRICAL CONNECTIONS AURORA PANEL FIND POWER LIGHT BUTTON







#### 02 REMOVE TWO GREY PANELS. UNICLIP TOUCH SWITCH.











LEDS STRIPS



#### 03

# FIND AND DISCONECT THE LEDS STRIPS CONNECTIONS.





04

## **UNSCREW THE TWO SCREWS OF THE CORNER**



05

# **REMOVE LATERAL AURORA PANEL**

UNCLICK FIXATIONS. PULL AND PUSH TO THE LEFT. ROTATE AND PULL UP.



## REMOVE ISOLATION FOAM PANELS. LOCTE THE CONTROL SYSTEM



07

#### **SPA INSTALLATION**

See "SM-USO/INS-PR" USER OPERATION & INSTALLATION MANUAL SPA FOR PRIVATE USE

08

### STEPS IN THE REVERSE ORDER

PUT ISOLATION FOAM PANELS.





# $08.2 \\ \textbf{PUT AURORA LATERAL PANEL}. \ LOCATE \ LATERAL \ SUPPORTS \ HOOK \ ON \ STRUCTURAL \ SUPPORTS.$







FIX PANEL CORNER.



RECONNECT LEDS STRIPS





10 SCREW THE COVER SURE LOCK FASTENER. 4 grey panels.





12 SPA COVER AURORA



# **MAINTENANCE**



Wash the parts only with neutral soap and a so