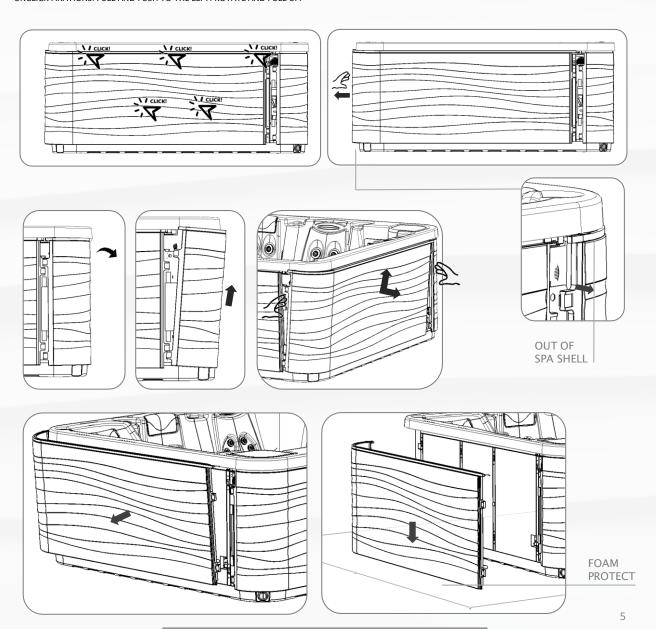

# FIND ELECTRICAL CONNECTIONS AURORA PANEL FIND POWER LIGHT BUTTON

#### 02 REMOVE TWO GREY PANELS. UNICLIP TOUCH SWITCH.

LEDS STRIPS

#### 03

# FIND AND DISCONECT THE LEDS STRIPS CONNECTIONS.

04

## **UNSCREW THE TWO SCREWS OF THE CORNER**

05

# **REMOVE LATERAL AURORA PANEL**

UNCLICK FIXATIONS. PULL AND PUSH TO THE LEFT. ROTATE AND PULL UP.

## REMOVE ISOLATION FOAM PANELS. LOCTE THE CONTROL SYSTEM

07