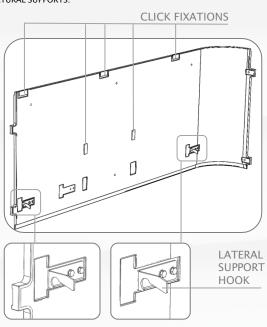

# $08.2 \\ \textbf{PUT AURORA LATERAL PANEL}. \ LOCATE \ LATERAL \ SUPPORTS \ HOOK \ ON \ STRUCTURAL \ SUPPORTS.$

FIX PANEL CORNER.

RECONNECT LEDS STRIPS

10 SCREW THE COVER SURE LOCK FASTENER. 4 grey panels.