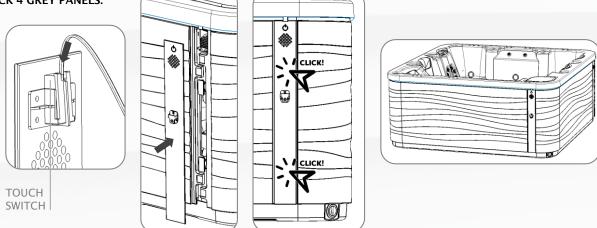

L FIND POWER LIGHT BUTTON







#### 02 REMOVE TWO GREY PANELS. UNICLIP TOUCH SWITCH.











LEDS STRIPS



#### 03

# FIND AND DISCONECT THE LEDS STRIPS CONNECTIONS.





04

## **UNSCREW THE TWO SCREWS OF THE CORNER**



05

# **REMOVE LATERAL AURORA PANEL**

UNCLICK FIXATIONS. PULL AND PUSH TO THE LEFT. ROTATE AND PULL UP.



## REMOVE ISOLATION FOAM PANELS. LOCTE THE CONTROL SYSTEM



07

#### **SPA INSTALLATION**

See "SM-USO/INS-PR" USER OPERATION & INSTALLATION MANUAL SPA FOR PRIVATE USE

08

### STEPS IN THE REVERSE ORDER

PUT ISOLATION FOAM PANELS.





# $08.2 \\ \textbf{PUT AURORA LATERAL PANEL}. \ LOCATE \ LATERAL \ SUPPORTS \ HOOK \ ON \ STRUCTURAL \ SUPPORTS.$







FIX PANEL CORNER.



RECONNECT LEDS STRIPS





10 SCREW THE COVER SURE LOCK FASTENER. 4 grey panels.





12 SPA COVER AURORA



# **MAINTENANCE**



Wash the parts only with neutral soap and a soft cloth.

Avoid corrosive products.

Avoid abrasive utensils.

Avoid cutting utensils.

Do not use pressurized water under any circumstances.