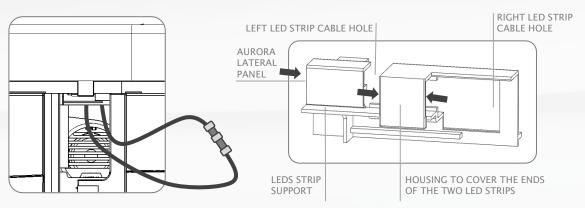

# $08.2 \\ \textbf{PUT AURORA LATERAL PANEL}. \ LOCATE \ LATERAL \ SUPPORTS \ HOOK \ ON \ STRUCTURAL \ SUPPORTS.$

FIX PANEL CORNER.

RECONNECT LEDS STRIPS

10 SCREW THE COVER SURE LOCK FASTENER. 4 grey panels.