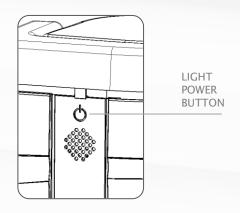

INSTALLATION MANUAL

GR0001 V1



# FIND ELECTRICAL CONNECTIONS AURORA PANEL FIND POWER LIGHT BUTTON







#### 02 REMOVE TWO GREY PANELS. UNICLIP TOUCH SWITCH.











LEDS STRIPS



#### 03

# FIND AND DISCONECT THE LEDS STRIPS CONNECTIONS.





04

## **UNSCREW THE TWO SCREWS OF THE CORNER**



05

# **REMOVE LATERAL AURORA PANEL**

UNCLICK FIXATIONS. PULL AND PUSH TO THE LEFT. ROTATE AND PULL UP.



## REMOVE ISOLATION FOAM PANELS. LOCTE THE CONTROL SYSTEM



07

#### **SPA INSTALLATION**

See "SM-USO/INS-PR" USER OPERATION & INSTALLATION MANUAL SPA FOR PRIVATE USE

08

### STEPS IN THE REVERSE ORDER

PUT ISOLATION FOAM PANELS.





# $08.2 \\ \textbf{PUT AURORA LATERAL PANEL}. \ LOCATE \ LATERAL \ SUPPORTS \ HOOK \ ON \ STRUCTURAL \ SUPPORTS.$







FIX PANEL CORNER.



RECONNECT LEDS STRIPS





10 SCREW THE COVER SURE LOCK FASTENER. 4 grey panels.





12 SPA COVER AURORA



# **MA