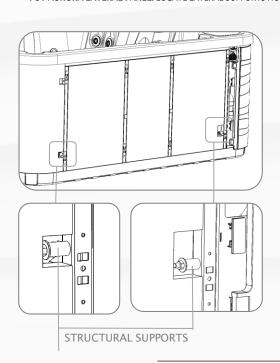

# $08.2 \\ \textbf{PUT AURORA LATERAL PANEL}. \ LOCATE \ LATERAL \ SUPPORTS \ HOOK \ ON \ STRUCTURAL \ SUPPORTS.$

FIX PANEL CORNER.

RECONNECT LEDS STRIPS

10 SCREW THE COVER SURE LOCK FASTENER. 4 grey panels.