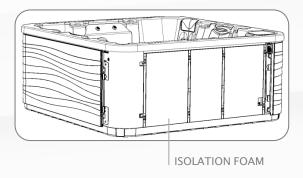

## REMOVE ISOLATION FOAM PANELS. LOCTE THE CONTROL SYSTEM

07

### STEPS IN THE REVERSE ORDER

PUT ISOLATION FOAM PANELS.