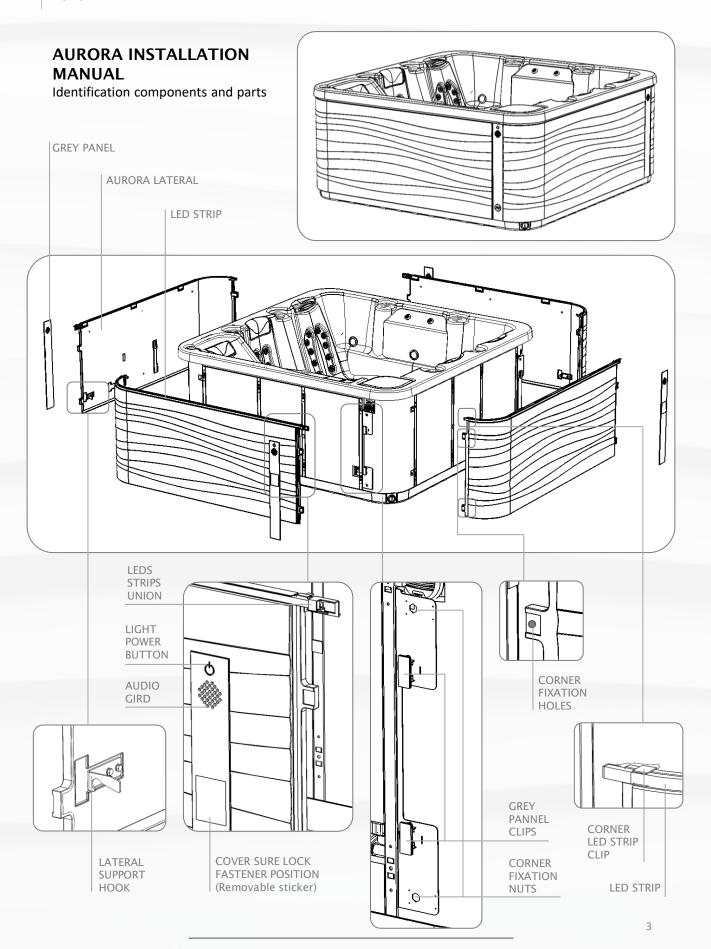

# FIND ELECTRICAL CONNECTIONS AURORA PANEL FIND POWER LIGHT BUTTON

#### 02 REMOVE TWO GREY PANELS. UNICLIP TOUCH SWITCH.

LEDS STRIPS

# FIND AND DISCONECT THE LEDS STRIPS CONNECTIONS.

04

## **UNSCREW THE TWO SCREWS OF THE CORNER**

05

# **REMOVE LATERAL AURORA PANEL**

UNCLICK FIXATIONS. PULL AND PUSH TO THE LEFT. ROTATE AND PULL UP.

## REMOVE ISOLATION FOAM PANELS. LOCTE THE CONTROL SYSTEM

07

# $08.2 \\ \textbf{PUT AURORA LATERAL PANEL}. \ LOCATE \ LATERAL \ SUPPORTS \ HOOK \ ON \ STRUCTURAL \ SUPPORTS.$

FIX PANEL CORNER.

RECONNECT LEDS STRIPS

10 SCREW THE COVER SURE LOCK FASTENER. 4 grey panels.