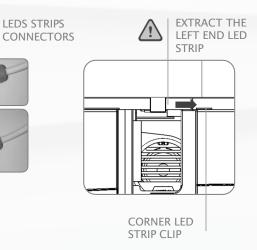

INSTALLATION MANUAL

GR0001 V1



# FIND ELECTRICAL CONNECTIONS AURORA PANEL FIND POWER LIGHT BUTTON







#### 02 REMOVE TWO GREY PANELS. UNICLIP TOUCH SWITCH.











LEDS STRIPS



#### 03

# FIND AND DISCONECT THE LEDS STRIPS CONNECTIONS.





04

## **UNSCREW THE TWO SCREWS OF THE CORNER**



05

# **REMOVE LATERAL AURORA PANEL**

UNCLICK FIXATIONS. PULL AND PUSH TO THE LEFT. ROTATE AND PULL UP.



## REMOVE ISOLATION FOAM PANELS. LOCTE THE CONTROL SYSTEM



07

#### **SPA INSTALLATION**

See "SM-USO/INS-PR" USER OPERATION & INSTALLATION MANUAL SPA FOR PRIVATE USE

08

### STEPS IN THE REVERSE ORDER

PUT ISOLATION FOAM PANELS.





# $08.2 \\ \textbf{PUT AURORA LATERAL PANEL}. \ LOCATE \ LATERAL \ SUPPORTS \ HOOK \ ON \ STRUCTURAL \ SUPPORTS.$







FIX PANEL CORNER.



RECONNECT LEDS STRIPS





10 SCREW THE COVER SURE LOCK FASTENER. 4 grey panels.





12 SPA COVER AURORA



# **MAINTENANCE**



Wash the parts only with neutral soap and a soft cloth.

Avoid corrosive products.

Avoid abrasive utensils.

Avoid cutting utens